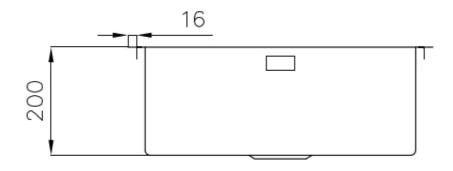

### **DETAILS**

Edge/Installation Type

| Luge/Ilistallation Type | Trasit mount   Top mount                                        |
|-------------------------|-----------------------------------------------------------------|
| Finish                  | Foster brushed                                                  |
| Material                | AISI 304 stainless steel                                        |
| Texture                 | Brushed in line                                                 |
| Base                    | 60 cm                                                           |
| Dimensions              | 564x464 mm                                                      |
| Standard fittings       | Fixing hooks, gasket, drain, overflow and siphon, boxed packing |
| Mixer holes             | No standard holes                                               |
| Built-in hole           | View technical data sheet                                       |
|                         |                                                                 |

Flush-mount | Top-mount

| Drainer                    | No                                                                                                                                                                                                                                                               |
|----------------------------|------------------------------------------------------------------------------------------------------------------------------------------------------------------------------------------------------------------------------------------------------------------|
| Width                      | 56 cm                                                                                                                                                                                                                                                            |
| Bowl dimension             | 500 x 400 mm                                                                                                                                                                                                                                                     |
| Number of bowls            | 1 bowl                                                                                                                                                                                                                                                           |
| Waste fitting              | 3,5" drain                                                                                                                                                                                                                                                       |
| FEATURES                   |                                                                                                                                                                                                                                                                  |
| Basket 3,5" waste fitting  | The drain is equipped with a large 3.5" drain, with the practical basket cap that prevents the discharge of solid parts.                                                                                                                                         |
| Deep bowls                 | This bowls reach an important depth, over 20 cm, thanks to the advanced production technology, that can be offer great capiency and practicity in all the washing operations.                                                                                    |
| Diamond-shape bottom       | The draining of water is an important feature in a sink, and it's always taken good care of in Foster products. In the bent-welded sinks, which would have a flat bottom, the proper draining is guaranteed by the elegant beveling, which helps the water flow. |
| High thickness             | Imm thick steel. A significant thickness, which guarantees the maximum sturdiness and durability.                                                                                                                                                                |
| Perimetral overflow        | The overflow is always a security on the Foster sinks that prevents the overflow of water in case of oversights. The perimeter drain solution improves aesthetics thanks to its square and essential shape.                                                      |
| Squared bowls - 0/9 radius | The square bowls of Foster have perfectly squared vertical edges, while those on the bottom have a small radius of 9 mm that facilitates cleaning operations.                                                                                                    |