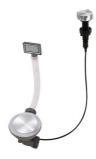

### **OPTIONAL AUTOMATIC WASTE FITTINGS**

Automatic waste fitting - PM 8407 113

Space automatic waste fitting - PA 8407 108

Space automatic waste fitting - PE 8407 109

Space Light automatic waste fitting
- PL
8407 117