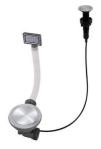

### **OPTIONAL AUTOMATIC WASTE FITTINGS**

Automatic waste fitting - PM 8407 113

Space automatic waste fitting - PA 8407 108

Space automatic waste fitting - PE 8407 109

Space Light automatic waste fitting
- PL
8407 117