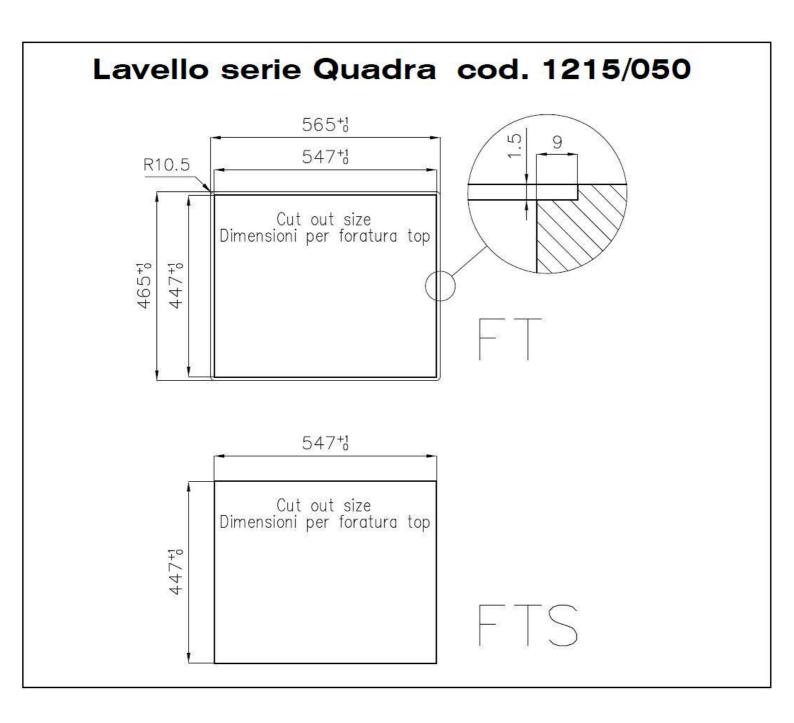

### **DETAILS**

Edge/Installation Type

| Luge/Ilistallation Type | Trasit mount   Top mount                                        |
|-------------------------|-----------------------------------------------------------------|
| Finish                  | Foster brushed                                                  |
| Material                | AISI 304 stainless steel                                        |
| Texture                 | Brushed in line                                                 |
| Base                    | 60 cm                                                           |
| Dimensions              | 564x464 mm                                                      |
| Standard fittings       | Fixing hooks, gasket, drain, overflow and siphon, boxed packing |
| Mixer holes             | No standard holes                                               |
| Built-in hole           | View technical data sheet                                       |
|                         |                                                                 |

### **TECHNICAL DATA**