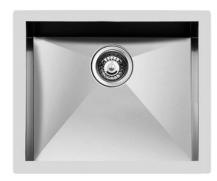

### Sink Quadra

Kitchen Sinks Code: 1215 050

### **DETAILS**

Edge/Installation Type

| Luge/Ilistallation Type | Trasit mount   Top mount                                        |
|-------------------------|-----------------------------------------------------------------|
| Finish                  | Foster brushed                                                  |
| Material                | AISI 304 stainless steel                                        |
| Texture                 | Brushed in line                                                 |
| Base                    | 60 cm                                                           |
| Dimensions              | 564x464 mm                                                      |
| Standard fittings       | Fixing hooks, gasket, drain, overflow and siphon, boxed packing |
| Mixer holes             | No standard holes                                               |
| Built-in hole           | View technical data sheet                                       |
|                         |                                                                 |

Flush-mount | Top-mount

| Drainer                    | No                                                                                                                                                                                                                                                               |
|----------------------------|------------------------------------------------------------------------------------------------------------------------------------------------------------------------------------------------------------------------------------------------------------------|
| Width                      | 56 cm                                                                                                                                                                                                                                                            |
| Bowl dimension             | 500 x 400 mm                                                                                                                                                                                                                                                     |
| Number of bowls            | 1 bowl                                                                                                                                                                                                                                                           |
| Waste fitting              | 3,5" drain                                                                                                                                                                                                                                                       |
| FEATURES                   |                                                                                                                                                                                                                                                                  |
| Basket 3,5" waste fitting  | The drain is equipped with a large 3.5" drain, with the practical basket cap that prevents the discharge of solid parts.                                                                                                                                         |
| Deep bowls                 | This bowls reach an important depth, over 20 cm, thanks to the advanced production technology, that can be offer great capiency and practicity in all the washing operations.                                                                                    |
| Diamond-shape bottom       | The draining of water is an important feature in a sink, and it's always taken good care of in Foster products. In the bent-welded sinks, which would have a flat bottom, the proper draining is guaranteed by the elegant beveling, which helps the water flow. |
| High thickness             | Imm thick steel. A significant thickness, which guarantees the maximum sturdiness and durability.                                                                                                                                                                |
| Perimetral overflow        | The overflow is always a security on the Foster sinks that prevents the overflow of water in case of oversights. The perimeter drain solution improves aesthetics thanks to its square and essential shape.                                                      |
| Squared bowls - 0/9 radius | The square bowls of Foster have perfectly squared vertical edges, while those on the bottom have a small radius of 9 mm that facilitates cleaning operations.                                                                                                    |