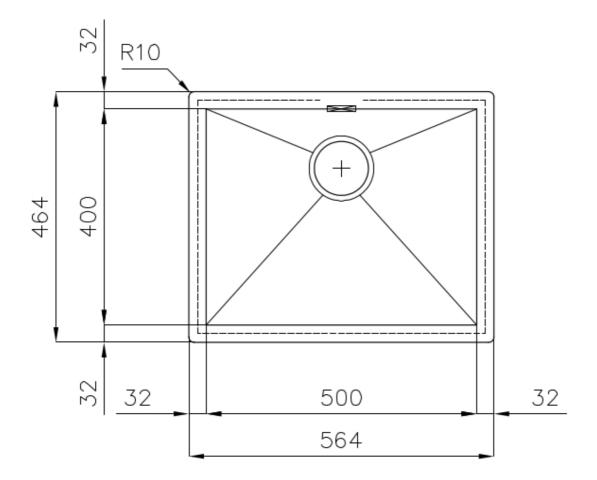

### **DETAILS**

Edge/Installation Type

| Luge/Ilistallation Type | Trasit mount   Top mount                                        |
|-------------------------|-----------------------------------------------------------------|
| Finish                  | Foster brushed                                                  |
| Material                | AISI 304 stainless steel                                        |
| Texture                 | Brushed in line                                                 |
| Base                    | 60 cm                                                           |
| Dimensions              | 564x464 mm                                                      |
| Standard fittings       | Fixing hooks, gasket, drain, overflow and siphon, boxed packing |
| Mixer holes             | No standard holes                                               |
| Built-in hole           | View technical data sheet                                       |
|                         |                                                                 |

Flush-mount | Top-mount

| Drainer                    | No                                                                                                                                                                                                                                                               |
|----------------------------|------------------------------------------------------------------------------------------------------------------------------------------------------------------------------------------------------------------------------------------------------------------|
| Width                      | 56 cm                                                                                                                                                                                                                                                            |
| Bowl dimension             | 500 x 400 mm                                                                                                                                                                                                                                                     |
| Number of bowls            | 1 bowl                                                                                                                                                                                                                                                           |
| Waste fitting              | 3,5" drain                                                                                                                                                                                                                                                       |
| FEATURES                   |                                                                                                                                                                                                                                                                  |
| Basket 3,5" waste fitting  | The drain is equipped with a large 3.5" drain, with the practical basket cap that prevents the discharge of solid parts.                                                                                                                                         |
| Deep bowls                 | This bowls reach an important depth, over 20 cm, thanks to the advanced production technology, that can be offer great capiency and practicity in all the washing operations.                                                                                    |
| Diamond-shape bottom       | The draining of water is an important feature in a sink, and it's always taken good care of in Foster products. In the bent-welded sinks, which would have a flat bottom, the proper draining is guaranteed by the elegant beveling, which helps the water flow. |
| High thickness             | Imm thick steel. A significant thickness, which guarantees the maximum sturdiness and durability.                                                                                                                                                                |
| Perimetral overflow        | The overflow is always a security on the Foster sinks that prevents the overflow of water in case of oversights. The perimeter drain solution improves aesthetics thanks to its square and essential shape.                                                      |
| Squared bowls - 0/9 radius | The square bowls of Foster have perfectly squared vertical edges, while those on the bottom have a small radius of 9 mm that facilitates cleaning operations.                                                                                                    |