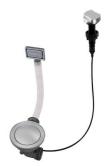

### **OPTIONAL AUTOMATIC WASTE FITTINGS**

Automatic waste fitting - PM 8407 113

Space automatic waste fitting - PA 8407 108

Space automatic waste fitting - PE 8407 109

Space Light automatic waste fitting
- PL
8407 117