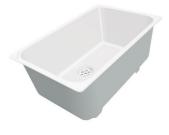

### Sink Quadra

Kitchen Sinks Code: 1215 050

### **DETAILS**

Edge/Installation Type

| Luge/Ilistallation Type | Trasit mount   Top mount                                        |
|-------------------------|-----------------------------------------------------------------|
| Finish                  | Foster brushed                                                  |
| Material                | AISI 304 stainless steel                                        |
| Texture                 | Brushed in line                                                 |
| Base                    | 60 cm                                                           |
| Dimensions              | 564x464 mm                                                      |
| Standard fittings       | Fixing hooks, gasket, drain, overflow and siphon, boxed packing |
| Mixer holes             | No standard holes                                               |
| Built-in hole           | View technical data sheet                                       |
|                         |                                                                 |

Flush-mount | Top-mount

| Drainer                    | No                                                                                                                                                                                                                                                               |
|----------------------------|------------------------------------------------------------------------------------------------------------------------------------------------------------------------------------------------------------------------------------------------------------------|
| Width                      | 56 cm                                                                                                                                                                                                                                                            |
| Bowl dimension             | 500 x 400 mm                                                                                                                                                                                                                                                     |
| Number of bowls            | 1 bowl                                                                                                                                                                                                                                                           |
| Waste fitting              | 3,5" drain                                                                                                                                                                                                                                                       |
| FEATURES                   |                                                                                                                                                                                                                                                                  |
| Basket 3,5" waste fitting  | The drain is equipped with a large 3.5" drain, with the practical basket cap that prevents the discharge of solid parts.                                                                                                                                         |
| Deep bowls                 | This bowls reach an important depth, over 20 cm, thanks to the advanced production technology, that can be offer great capiency and practicity in all the washing operations.                                                                                    |
| Diamond-shape bottom       | The draining of water is an important feature in a sink, and it's always taken good care of in Foster products. In the bent-welded sinks, which would have a flat bottom, the proper draining is guaranteed by the elegant beveling, which helps the water flow. |
| High thickness             | Imm thick steel. A significant thickness, which guarantees the maximum sturdiness and durability.                                                                                                                                                                |
| Perimetral overflow        | The overflow is always a security on the Foster sinks that prevents the overflow of water in case of oversights. The perimeter drain solution improves aesthetics thanks to its square and essential shape.                                                      |
| Squared bowls - 0/9 radius | The square bowls of Foster have perfectly squared vertical edges, while those on the bottom have a small radius of 9 mm that facilitates cleaning operations.                                                                                                    |